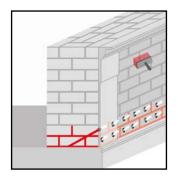

## LEAK & CRACK INJECTION SOLUTIONS

## **Our Expertise**

**PU Injection** 

**Epoxy Injection** 

**Acrylic Resin Injection** 

Soil stabilization

Structural strengthening

Projects undertaken range from controlling major incursions to weeping craks. Sites from the largest civil engineering projects to small individual lift pits.