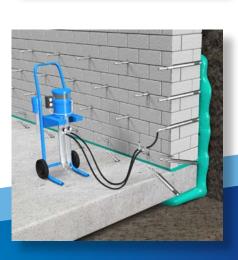

## LEAK & CRACK INJECTION SOLUTIONS

## **Our Expertise**

**PU Injection** 

**Epoxy Injection** 

**Acrylic Resin Injection** 

Soil stabilization

Structural strengthening

Projects undertaken range from controlling major incursions to weeping craks. Sites from the largest civil engineering projects to small individual lift pits.