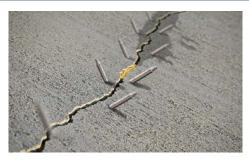

## LEAK & CRACK INJECTION SOLUTIONS

## **Our Expertise**

**PU Injection** 

**Epoxy Injection** 

**Acrylic Resin Injection** 

Soil stabilization

Structural strengthening

Projects undertaken range from controlling major incursions to weeping craks. Sites from the largest civil engineering projects to small individual lift pits.