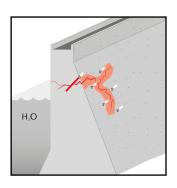

## LEAK & CRACK INJECTION SOLUTIONS

## **Our Expertise**

**PU Injection** 

**Epoxy Injection** 

**Acrylic Resin Injection** 

Soil stabilization

Structural strengthening

Projects undertaken range from controlling major incursions to weeping craks. Sites from the largest civil engineering projects to small individual lift pits.