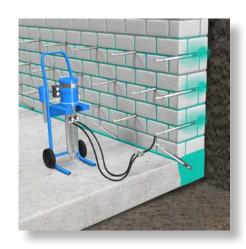

## LEAK & CRACK INJECTION SOLUTIONS

## **Our Expertise**

**PU Injection** 

**Epoxy Injection** 

**Acrylic Resin Injection** 

Soil stabilization

Structural strengthening

Projects undertaken range from controlling major incursions to weeping craks. Sites from the largest civil engineering projects to small individual lift pits.