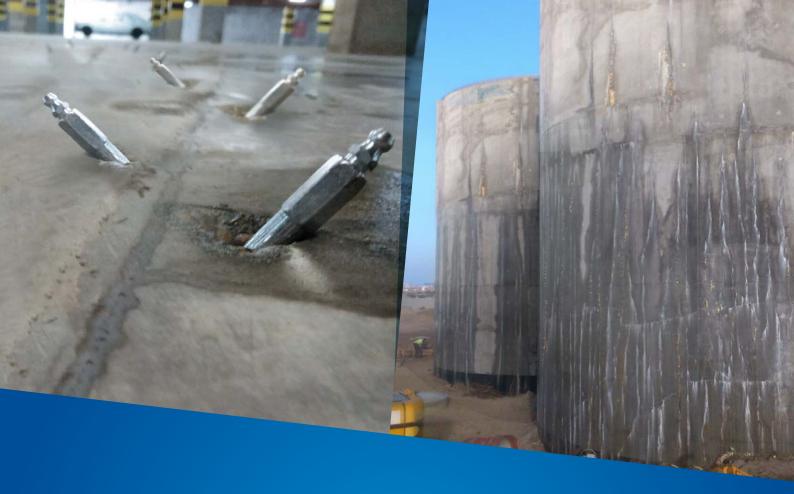

## LEAK & CRACK INJECTION SOLUTIONS

## **Our Expertise**

**PU Injection** 

**Epoxy Injection** 

**Acrylic Resin Injection** 

Soil stabilization

Structural strengthening

Projects undertaken range from controlling major incursions to weeping craks. Sites from the largest civil engineering projects to small individual lift pits.