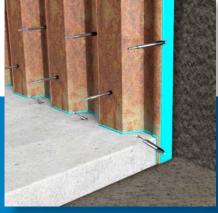

## LEAK & CRACK INJECTION SOLUTIONS

## **Our Expertise**

**PU Injection** 

**Epoxy Injection** 

**Acrylic Resin Injection** 

Soil stabilization

Structural strengthening

Projects undertaken range from controlling major incursions to weeping craks. Sites from the largest civil engineering projects to small individual lift pits.