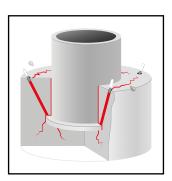

## LEAK & CRACK INJECTION SOLUTIONS

## **Our Expertise**

**PU Injection** 

**Epoxy Injection** 

**Acrylic Resin Injection** 

Soil stabilization

Structural strengthening

Projects undertaken range from controlling major incursions to weeping craks. Sites from the largest civil engineering projects to small individual lift pits.