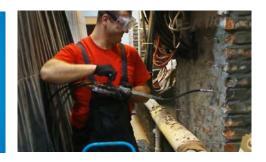

## **Our Expertise**

**PU Injection** 

**Epoxy Injection** 

**Acrylic Resin Injection** 

Soil stabilization

Structural strengthening

Projects undertaken range from controlling major incursions to weeping craks. Sites from the largest civil engineering projects to small individual lift pits.