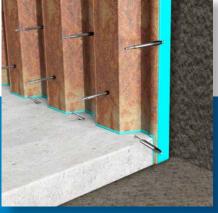

## LEAK & CRACK INJECTION SOLUTIONS

## **Our Expertise**

**PU Injection** 

**Epoxy Injection** 

**Acrylic Resin Injection** 

Soil stabilization

Structural strengthening

Projects undertaken range from controlling major incursions to weeping craks. Sites from the largest civil engineering projects to small individual lift pits.